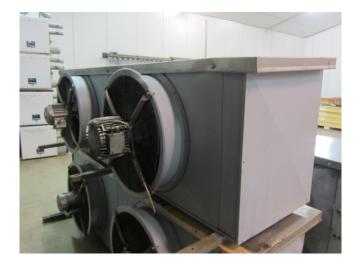

### Kuba SHB 113

#### Used Kuba SHB 113

Used Kuba SHB 113 evaporator on Freon. Complete with 2 Süd-electric fans - 50 Hz - 1,35 kW - 900 RPM diameter 650 mm and a total airflow of 12.000 m<sup>3</sup>/h.

\*All components of this used evaporator will be tested on good working, leak free condition (electro engines), coils, bearings) Choosing HOSBV means buying with warranty. We perform a industrial cleaning. Also, we can arrange your shipment.