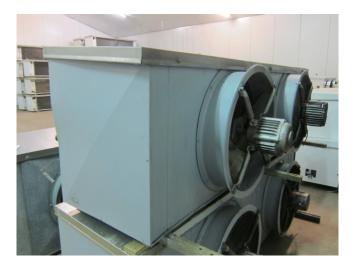

### Kuba SHB 113

#### Used Kuba SHB 113

Used Kuba SHB 113 evaporator on Freon. Complete with 2 Süd-electric fans - 50 Hz - 1,35 kW - 900 RPM diameter 650 mm and a total airflow of 12.000 m<sup>3</sup>/h.

\*All components of this used evaporator will be tested on good working, leak free condition (electro engines), coils, bearings) Choosing HOSBV means buying with warranty. We perform a industrial cleaning. Also, we can arrange your shipment.