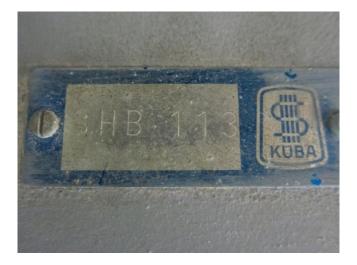

### Kuba SHB 113

### **Specifications**

| Brand              | Kuba                       |
|--------------------|----------------------------|
| Туре               | SHB 113                    |
| kW                 | 27,0                       |
| Refrigerant        | Freon                      |
| Number of Fans     | 2                          |
| Fin Space in mm    | 7                          |
|                    |                            |
| Defrosting         | None                       |
| Defrosting<br>m³/h | None<br>12.000             |
|                    |                            |
| m³/h               | 12.000                     |
| m³/h               | 12.000<br>2700x1160x920 mm |