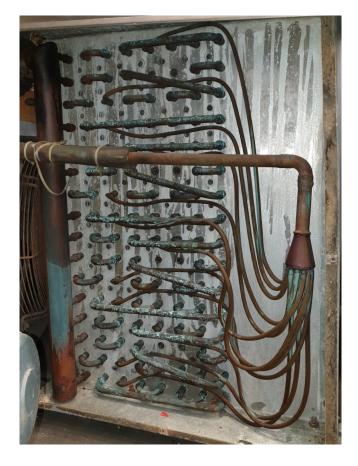

#### Used Kuba SHB 113

Used Kuba SHB 113 evaporator on Freon. Complete with 2 Süd-electric fans - 50 Hz - 1,35 kW - 900 RPM diameter 650 mm and a total airflow of 12.000 m<sup>3</sup>/h.

\*All components of this used evaporator will be tested on good working, leak free condition (electro engines), coils, bearings) Choosing HOSBV means buying with warranty. We perform a industrial cleaning. Also, we can arrange your shipment.