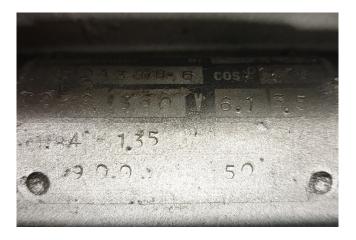

#### Used Kuba SHB 113

Used Kuba SHB 113 evaporator on Freon. Complete with 2 Süd-electric fans - 50 Hz - 1,35 kW - 900 RPM diameter 650 mm and a total airflow of 12.000 m<sup>3</sup>/h.

\*All components of this used evaporator will be tested on good working, leak free condition (electro engines), coils, bearings) Choosing HOSBV means buying with warranty. We perform a industrial cleaning. Also, we can arrange your shipment.