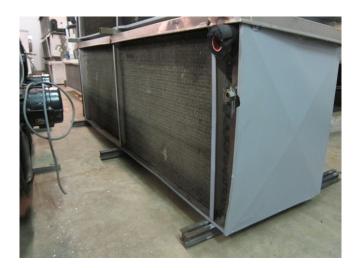

#### Used Kuba SHB 113

Used Kuba SHB 113 evaporator on Freon. Complete with 2 Süd-electric fans - 50 Hz - 1,35 kW - 900 RPM diameter 650 mm and a total airflow of 12.000 m<sup>3</sup>/h.

\*All components of this used evaporator will be tested on good working, leak free condition (electro engines), coils, bearings) Choosing HOSBV means buying with warranty. We perform a industrial cleaning. Also, we can arrange your shipment.