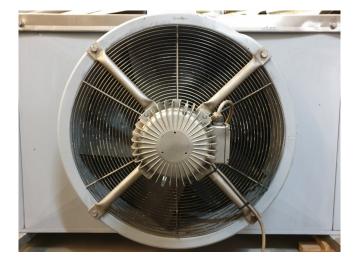

#### Used Kuba SHB 113

Used Kuba SHB 113 evaporator on Freon. Complete with 2 Süd-electric fans - 50 Hz - 1,35 kW - 900 RPM diameter 650 mm and a total airflow of 12.000 m<sup>3</sup>/h.

\*All components of this used evaporator will be tested on good working, leak free condition (electro engines), coils, bearings) Choosing HOSBV means buying with warranty. We perform a industrial cleaning. Also, we can arrange your shipment.