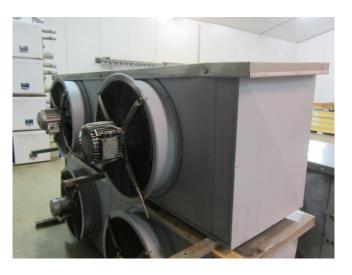

### Kuba SHB 113

#### Used Kuba SHB 113

Used Kuba SHB 113 evaporator on Freon. Complete with 2 Süd-electric fans - 50 Hz - 1,35 kW - 900 RPM diameter 650 mm and a total airflow of 12.000 m<sup>3</sup>/h.

\*All components of this used evaporator will be tested on good working, leak free condition (electro engines), coils, bearings) Choosing HOSBV means buying with warranty. We perform a industrial cleaning. Also, we can arrange your shipment.